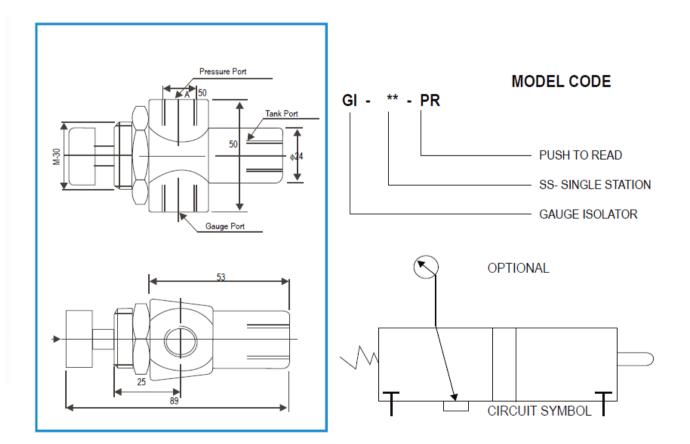

## **GAUGE ISOLATOR VALVE**

(MODEL: GISSPR) SINGLE STATION

- 3000 PSI working pressure.
- All ports are 1/4" BSP.
- Working temperature ranges from -30°F to 240°F.
- A guarantee of below 5 CC/min drain leakage in a new valve.
- The Gauge Isolator Valves protect the pressure gauge from damaging pressure surges, hydraulic shock and mechanical vibrations.
- · Outer body is made of High Grade Casting.
- The fluid is completely isolated from the gauge until the knob is pressed. By pressing the knob, the fluid is connected directly to the gauge port giving instant and accurate readings on the gauge.