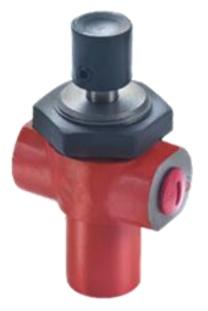

## **GAUGE ISOLATOR VALVE**

(MODEL: GISSPR) SINGLE STATION

- 3000 PSI working pressure.
- All ports are 1/4" BSP.
- Working temperature ranges from -30°F to 240°F.
- A guarantee of below 5 CC/min drain leakage in a new valve.
- The Gauge Isolator Valves protect the pressure gauge from damaging pressure surges, hydraulic shock and mechanical vibrations.
- · Outer body is made of High Grade Casting.
- The fluid is completely isolated from the gauge until the knob is pressed. By pressing the knob, the fluid is connected directly to the gauge port giving instant and accurate readings on the gauge.